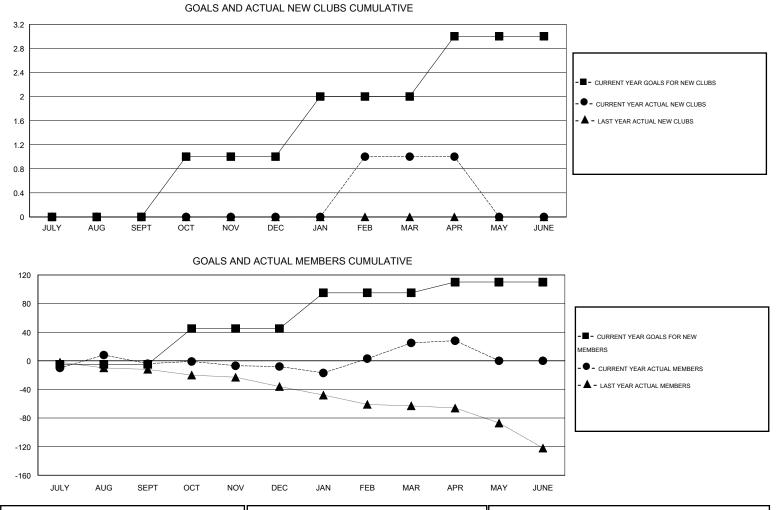

## CNAT. Gary Wong

| GMT: Gary Wo  | ong              |                   | LOCATIO          | ON CALIFORN      | RNIA GMT C    |                       |                                     |                    |                  |
|---------------|------------------|-------------------|------------------|------------------|---------------|-----------------------|-------------------------------------|--------------------|------------------|
|               |                  | Clubs             |                  |                  | Members       |                       |                                     |                    |                  |
|               | RESU             | LTS FOR 2014-2015 |                  |                  |               | RESULTS FOR 2014-2015 |                                     |                    |                  |
| QUARTER       | NEW CLUB<br>GOAL | NEW CLUBS         | DROPPED<br>CLUBS | NET<br>GAIN/LOSS | QUARTER       | NEW MEMBER<br>GOAL    | CHARTER AND<br>NEW MEMBERS<br>ADDED | DROPPED<br>MEMBERS | NET<br>GAIN/LOSS |
| JULY/AUG/SEPT | 0                | 0                 | 0                | 0                | JULY/AUG/SEPT | -5                    | 45                                  | 49                 | -4               |
| OCT/NOV/DEC   | 1                | 0                 | 0                | 0                | OCT/NOV/DEC   | 50                    | 22                                  | 26                 | -4               |
| JAN/FEB/MAR   | 1                | 1                 | 0                | 1                | JAN/FEB/MAR   | 50                    | 62                                  | 29                 | 33               |
| APR/MAY/JUNE  | 1                | 0                 | 0                | 0                | APR/MAY/JUNE  | 15                    | 24                                  | 21                 | 3                |